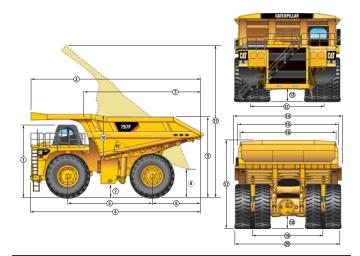

## Dimensions

All dimensions are approximate. Dimensions are with standard body 290-6420.

| Height to Top of ROPS – Empty                                   | 6526 mm                                                                                                                                                                                                                                                                                                                                             | 21 ft 5 in                                                                                                                                                                                                                                                                                                                                                                                             |
|-----------------------------------------------------------------|-----------------------------------------------------------------------------------------------------------------------------------------------------------------------------------------------------------------------------------------------------------------------------------------------------------------------------------------------------|--------------------------------------------------------------------------------------------------------------------------------------------------------------------------------------------------------------------------------------------------------------------------------------------------------------------------------------------------------------------------------------------------------|
| Overall Body Length                                             | 14 802 mm                                                                                                                                                                                                                                                                                                                                           | 48 ft 7 in                                                                                                                                                                                                                                                                                                                                                                                             |
| Inside Body Length                                              | 9976 mm                                                                                                                                                                                                                                                                                                                                             | 48 ft 7 in                                                                                                                                                                                                                                                                                                                                                                                             |
| Overall Length                                                  | 14 850 mm                                                                                                                                                                                                                                                                                                                                           | 48 ft 9 in                                                                                                                                                                                                                                                                                                                                                                                             |
| Wheelbase                                                       | 7195 mm                                                                                                                                                                                                                                                                                                                                             | 23 ft 7 in                                                                                                                                                                                                                                                                                                                                                                                             |
| Rear Axle to Tail                                               | 3944 mm                                                                                                                                                                                                                                                                                                                                             | 12 ft 11 in                                                                                                                                                                                                                                                                                                                                                                                            |
| Loaded Ground Clearance                                         | 786 mm                                                                                                                                                                                                                                                                                                                                              | 2 ft 7 in                                                                                                                                                                                                                                                                                                                                                                                              |
| Dump Clearance                                                  | 2017 mm                                                                                                                                                                                                                                                                                                                                             | 6 ft 7 in                                                                                                                                                                                                                                                                                                                                                                                              |
| Loading Height – Empty                                          | 6998 mm                                                                                                                                                                                                                                                                                                                                             | 23 ft 0 in                                                                                                                                                                                                                                                                                                                                                                                             |
| Inside Body Depth – Maximum                                     | 3363 mm                                                                                                                                                                                                                                                                                                                                             | 11 ft 0 in                                                                                                                                                                                                                                                                                                                                                                                             |
| Overall Height – Body Raised                                    | 15 701 mm                                                                                                                                                                                                                                                                                                                                           | 51 ft 6 in                                                                                                                                                                                                                                                                                                                                                                                             |
| Centerline Front Tire Width                                     | 6534 mm                                                                                                                                                                                                                                                                                                                                             | 21 ft 5 in                                                                                                                                                                                                                                                                                                                                                                                             |
| Engine Guard Clearance – Loaded                                 | 1025 mm                                                                                                                                                                                                                                                                                                                                             | 3 ft 4 in                                                                                                                                                                                                                                                                                                                                                                                              |
| Overall Canopy Width                                            | 9116 mm                                                                                                                                                                                                                                                                                                                                             | 29 ft 11 in                                                                                                                                                                                                                                                                                                                                                                                            |
| Outside Body Width                                              | 9755 mm                                                                                                                                                                                                                                                                                                                                             | 32 ft 0 in                                                                                                                                                                                                                                                                                                                                                                                             |
| Inside Body Width                                               | 8513 mm                                                                                                                                                                                                                                                                                                                                             | 27 ft 11 in                                                                                                                                                                                                                                                                                                                                                                                            |
| Front Canopy Height – Empty                                     | 7709 mm                                                                                                                                                                                                                                                                                                                                             | 25 ft 4 in                                                                                                                                                                                                                                                                                                                                                                                             |
|                                                                 |                                                                                                                                                                                                                                                                                                                                                     |                                                                                                                                                                                                                                                                                                                                                                                                        |
| Rear Axle Clearance – Loaded                                    | 947 mm                                                                                                                                                                                                                                                                                                                                              | 3 ft 1 in                                                                                                                                                                                                                                                                                                                                                                                              |
| Rear Axle Clearance – Loaded<br>Centerline Rear Dual Tire Width | 947 mm<br>6233 mm                                                                                                                                                                                                                                                                                                                                   | 3 ft 1 in<br>20 ft 5 in                                                                                                                                                                                                                                                                                                                                                                                |
|                                                                 | Overall Body Length<br>Inside Body Length<br>Overall Length<br>Wheelbase<br>Rear Axle to Tail<br>Loaded Ground Clearance<br>Dump Clearance<br>Loading Height – Empty<br>Inside Body Depth – Maximum<br>Overall Height – Body Raised<br>Centerline Front Tire Width<br>Engine Guard Clearance – Loaded<br>Overall Canopy Width<br>Outside Body Width | Overall Body Length14 802 mmInside Body Length9976 mmOverall Length14 850 mmWheelbase7195 mmRear Axle to Tail3944 mmLoaded Ground Clearance786 mmDump Clearance2017 mmLoading Height – Empty6998 mmInside Body Depth – Maximum3363 mmOverall Height – Body Raised15 701 mmCenterline Front Tire Width6534 mmEngine Guard Clearance – Loaded1025 mmOverall Canopy Width9116 mmOutside Body Width8513 mm |